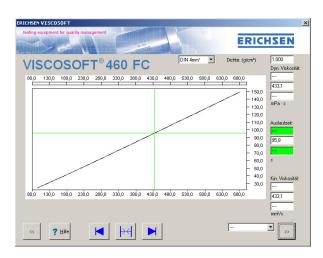

## VISCOSOFT® 460 FC

Software for rapid conversion between viscosity and efflux time to be used with standardized flow cups.

- The clearly arranged graphics immediately show the measuring ranges of the standardized flow cups (DIN, ISO, ASTM)
- Relation between efflux time and viscosity (kinematic and dynamic) in a diagram
- Helps to select the appropriate flow cup
- Comfortable conversion by numerical input of values for viscosity, efflux time or density
- Indicates simultaneously the efflux times of flow cups with overlapping measuring ranges
- Converts between dynamic and kinematic viscosity
- Easy handling by operating a few keys by using the mouse
- Operating instructions in English/French/German
- System requirements: Windows 10/11

Screenshot VISCOSOFT® 460 FC

| Order Information |                                                     |
|-------------------|-----------------------------------------------------|
| ArtNo.            | Product-Description                                 |
| 01730131          | VISCOSOFT® 460 FC                                   |
|                   | (Dongle)                                            |
|                   | Download:                                           |
|                   | https://www.erichsen.de/en-<br>gb/service/downloads |