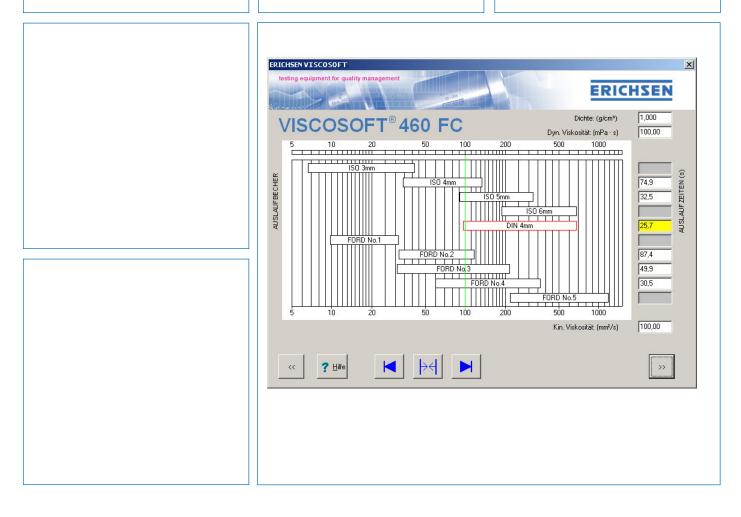

## VISCOSOFT® 460 FC

Software for rapid conversion between viscosity and efflux time to be used with standardized flow cups.

- The clearly arranged graphics immediately show the measuring ranges of the standardized flow cups (DIN, ISO, ASTM)
- Relation between efflux time and viscosity (kinematic and dynamic) in a diagram
- Helps to select the appropriate flow cup
- Comfortable conversion by numerical input of values for viscosity, efflux time or density
- Indicates simultaneously the efflux times of flow cups with overlapping measuring ranges
- Converts between dynamic and kinematic viscosity
- Easy handling by operating a few keys by using the mouse
- Operating instructions in English/French/German
- System requirements: Windows 10/11

Screenshot VISCOSOFT® 460 FC

| Order Information |                                                     |
|-------------------|-----------------------------------------------------|
| ArtNo.            | Product-Description                                 |
| 01730131          | VISCOSOFT® 460 FC                                   |
|                   | (Dongle)                                            |
|                   | Download:                                           |
|                   | https://www.erichsen.de/en-<br>gb/service/downloads |