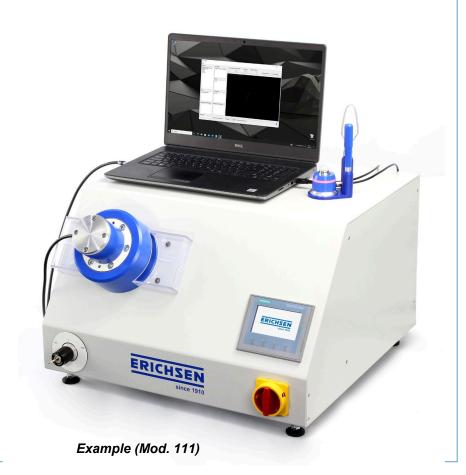

## Transmission-Illumination-Based Crack Detection

Camera with magnetic mount used for crack detection

testing equipment for quality management

Crack detection system compatible with ERICHSEN Sheet Metal Testing Machines

| Information |                                                                                                                                                                                                                                                                                                                                                                                                                                                                                                      |               |
|-------------|------------------------------------------------------------------------------------------------------------------------------------------------------------------------------------------------------------------------------------------------------------------------------------------------------------------------------------------------------------------------------------------------------------------------------------------------------------------------------------------------------|---------------|
| Order No.   | Product Name                                                                                                                                                                                                                                                                                                                                                                                                                                                                                         | Price/USD/pc. |
|             | For Models 102 and 111:                                                                                                                                                                                                                                                                                                                                                                                                                                                                              |               |
| 31000132    | Test Tool "illuminated ball punch" (set) suitable for sheets and metallic foils up to a thickness of 0.2 mm; max. permissible strengths of sheets: 1000 MPa at 0.05 mm / 500 MPa at 0.1 mm / 250 MPa at 0.2 mm. The set consists of an illuminated ball punch 20 mm Ø, camera with USB cable, magnetic pen (on/off), mounting bracket, charging station, PC with evaluation software, monitor, keyboard and mouse. Retrofitting older models without a touch display is possible (price on request). | 25,122.00     |
|             | For Models 134, 142-20, 142-40, 145-60, 146-60:                                                                                                                                                                                                                                                                                                                                                                                                                                                      |               |
| 31000132    | Test Tool "illuminated ball punch" (set) suitable for sheets and metallic foils up to a thickness of 0.2 mm; max. permissible strengths of sheets: 1000 MPa at 0.05 mm / 500 MPa at 0.1 mm / 250 MPa at 0.2 mm. The set consists of an illuminated ball punch 20 mm Ø, camera with USB cable, magnetic pen (on/off), mounting bracket, charging station, PC with evaluation software, monitor, keyboard and mouse. Retrofitting older models without a touch display is possible (price on request). | 25,122.00     |
|             | Adapter for the test tool "illuminated ball punch" required to attach the camera holder. (see price list)                                                                                                                                                                                                                                                                                                                                                                                            | 298.00        |
|             | For Models 142-20 Basic, 142-40 Basic, 145-60 Basic:                                                                                                                                                                                                                                                                                                                                                                                                                                                 |               |
| 31000232    | Test Tool "illuminated ball punch" (set) suitable for sheets and metallic foils up to a thickness of 0.2 mm; max. permissible strengths of sheets: 1000 MPa at 0.05 mm / 500 MPa at 0.1 mm / 250 MPa at 0.2 mm. The set consists of an illuminated ball punch 20 mm Ø, drawing die and sheet holder ring; camera with USB cable, magnetic pen (on/off), mounting bracket, charging station, PC with evaluation software, monitor, keyboard and mouse.                                                | 27,064.00     |
|             | Adapter for the test tool "illuminated ball punch" required to attach the camera holder. (see price list)                                                                                                                                                                                                                                                                                                                                                                                            | 298.00        |