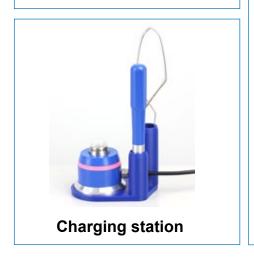

| Information |                                                                                                                                                                                                                                                                                                                                                                                                                                                                                                      |               |
|-------------|------------------------------------------------------------------------------------------------------------------------------------------------------------------------------------------------------------------------------------------------------------------------------------------------------------------------------------------------------------------------------------------------------------------------------------------------------------------------------------------------------|---------------|
| Order No.   | Product Name                                                                                                                                                                                                                                                                                                                                                                                                                                                                                         | Price/USD/pc. |
|             | For Models 102 and 111:                                                                                                                                                                                                                                                                                                                                                                                                                                                                              |               |
| 31000132    | Test Tool "illuminated ball punch" (set) suitable for sheets and metallic foils up to a thickness of 0.2 mm; max. permissible strengths of sheets: 1000 MPa at 0.05 mm / 500 MPa at 0.1 mm / 250 MPa at 0.2 mm. The set consists of an illuminated ball punch 20 mm Ø, camera with USB cable, magnetic pen (on/off), mounting bracket, charging station, PC with evaluation software, monitor, keyboard and mouse. Retrofitting older models without a touch display is possible (price on request). | 25,122.00     |
|             | For Models 134, 142-20, 142-40, 145-60, 146-60:                                                                                                                                                                                                                                                                                                                                                                                                                                                      |               |
| 31000132    | Test Tool "illuminated ball punch" (set) suitable for sheets and metallic foils up to a thickness of 0.2 mm; max. permissible strengths of sheets: 1000 MPa at 0.05 mm / 500 MPa at 0.1 mm / 250 MPa at 0.2 mm. The set consists of an illuminated ball punch 20 mm Ø, camera with USB cable, magnetic pen (on/off), mounting bracket, charging station, PC with evaluation software, monitor, keyboard and mouse. Retrofitting older models without a touch display is possible (price on request). | 25,122.00     |
|             | Adapter for the test tool "illuminated ball punch" required to attach the camera holder. (see price list)                                                                                                                                                                                                                                                                                                                                                                                            | 298.00        |
|             | For Models 142-20 Basic, 142-40 Basic, 145-60 Basic:                                                                                                                                                                                                                                                                                                                                                                                                                                                 |               |
| 31000232    | Test Tool "illuminated ball punch" (set) suitable for sheets and metallic foils up to a thickness of 0.2 mm; max. permissible strengths of sheets: 1000 MPa at 0.05 mm / 500 MPa at 0.1 mm / 250 MPa at 0.2 mm. The set consists of an illuminated ball punch 20 mm Ø, drawing die and sheet holder ring; camera with USB cable, magnetic pen (on/off), mounting bracket, charging station, PC with evaluation software, monitor, keyboard and mouse.                                                | 27,064.00     |
|             | Adapter for the test tool "illuminated ball punch" required to attach the camera holder. (see price list)                                                                                                                                                                                                                                                                                                                                                                                            | 298.00        |