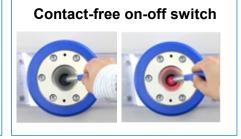

| Information |                                                                                                                                                                                                                                                                                                                                                                                                                                                                                                      |               |
|-------------|------------------------------------------------------------------------------------------------------------------------------------------------------------------------------------------------------------------------------------------------------------------------------------------------------------------------------------------------------------------------------------------------------------------------------------------------------------------------------------------------------|---------------|
| Order No.   | Product Name                                                                                                                                                                                                                                                                                                                                                                                                                                                                                         | Price/USD/pc. |
|             | For Models 102 and 111:                                                                                                                                                                                                                                                                                                                                                                                                                                                                              |               |
| 31000132    | Test Tool "illuminated ball punch" (set) suitable for sheets and metallic foils up to a thickness of 0.2 mm; max. permissible strengths of sheets: 1000 MPa at 0.05 mm / 500 MPa at 0.1 mm / 250 MPa at 0.2 mm. The set consists of an illuminated ball punch 20 mm Ø, camera with USB cable, magnetic pen (on/off), mounting bracket, charging station, PC with evaluation software, monitor, keyboard and mouse. Retrofitting older models without a touch display is possible (price on request). | 25,122.00     |
|             | For Models 134, 142-20, 142-40, 145-60, 146-60:                                                                                                                                                                                                                                                                                                                                                                                                                                                      |               |
| 31000132    | Test Tool "illuminated ball punch" (set) suitable for sheets and metallic foils up to a thickness of 0.2 mm; max. permissible strengths of sheets: 1000 MPa at 0.05 mm / 500 MPa at 0.1 mm / 250 MPa at 0.2 mm. The set consists of an illuminated ball punch 20 mm Ø, camera with USB cable, magnetic pen (on/off), mounting bracket, charging station, PC with evaluation software, monitor, keyboard and mouse. Retrofitting older models without a touch display is possible (price on request). | 25,122.00     |
|             | Adapter for the test tool "illuminated ball punch" required to attach the camera holder. (see price list)                                                                                                                                                                                                                                                                                                                                                                                            | 298.00        |
|             | For Models 142-20 Basic, 142-40 Basic, 145-60 Basic:                                                                                                                                                                                                                                                                                                                                                                                                                                                 |               |
| 31000232    | Test Tool "illuminated ball punch" (set) suitable for sheets and metallic foils up to a thickness of 0.2 mm; max. permissible strengths of sheets: 1000 MPa at 0.05 mm / 500 MPa at 0.1 mm / 250 MPa at 0.2 mm. The set consists of an illuminated ball punch 20 mm Ø, drawing die and sheet holder ring; camera with USB cable, magnetic pen (on/off), mounting bracket, charging station, PC with evaluation software, monitor, keyboard and mouse.                                                | 27,064.00     |
|             | Adapter for the test tool "illuminated ball punch" required to attach the camera holder. (see price list)                                                                                                                                                                                                                                                                                                                                                                                            | 298.00        |