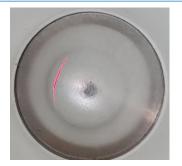

Light of luminous punch shining through crack

Ball punch made from translucent alumina-based ceramics