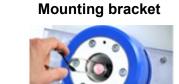

| Information |                                                                                                                                                                                                                                                                                                                                                                                                                                                                                                      |               |
|-------------|------------------------------------------------------------------------------------------------------------------------------------------------------------------------------------------------------------------------------------------------------------------------------------------------------------------------------------------------------------------------------------------------------------------------------------------------------------------------------------------------------|---------------|
| Order No.   | Product Name                                                                                                                                                                                                                                                                                                                                                                                                                                                                                         | Price/USD/pc. |
|             | For Models 102 and 111:                                                                                                                                                                                                                                                                                                                                                                                                                                                                              |               |
| 31000132    | Test Tool "illuminated ball punch" (set) suitable for sheets and metallic foils up to a thickness of 0.2 mm; max. permissible strengths of sheets: 1000 MPa at 0.05 mm / 500 MPa at 0.1 mm / 250 MPa at 0.2 mm. The set consists of an illuminated ball punch 20 mm Ø, camera with USB cable, magnetic pen (on/off), mounting bracket, charging station, PC with evaluation software, monitor, keyboard and mouse. Retrofitting older models without a touch display is possible (price on request). | 25,122.00     |
|             | For Models 134, 142-20, 142-40, 145-60, 146-60:                                                                                                                                                                                                                                                                                                                                                                                                                                                      |               |
| 31000132    | Test Tool "illuminated ball punch" (set) suitable for sheets and metallic foils up to a thickness of 0.2 mm; max. permissible strengths of sheets: 1000 MPa at 0.05 mm / 500 MPa at 0.1 mm / 250 MPa at 0.2 mm. The set consists of an illuminated ball punch 20 mm Ø, camera with USB cable, magnetic pen (on/off), mounting bracket, charging station, PC with evaluation software, monitor, keyboard and mouse. Retrofitting older models without a touch display is possible (price on request). | 25,122.00     |
|             | Adapter for the test tool "illuminated ball punch" required to attach the camera holder. (see price list)                                                                                                                                                                                                                                                                                                                                                                                            | 298.00        |
|             | For Models 142-20 Basic, 142-40 Basic, 145-60 Basic:                                                                                                                                                                                                                                                                                                                                                                                                                                                 |               |
| 31000232    | Test Tool "illuminated ball punch" (set) suitable for sheets and metallic foils up to a thickness of 0.2 mm; max. permissible strengths of sheets: 1000 MPa at 0.05 mm / 500 MPa at 0.1 mm / 250 MPa at 0.2 mm. The set consists of an illuminated ball punch 20 mm Ø, drawing die and sheet holder ring; camera with USB cable, magnetic pen (on/off), mounting bracket, charging station, PC with evaluation software, monitor, keyboard and mouse.                                                | 27,064.00     |
|             | Adapter for the test tool "illuminated ball punch" required to attach the camera holder. (see price list)                                                                                                                                                                                                                                                                                                                                                                                            | 298.00        |