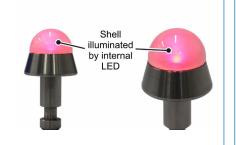

| Information |                                                                                                                                                                                                                                                                                                                                                                                                                                                                                                      |               |
|-------------|------------------------------------------------------------------------------------------------------------------------------------------------------------------------------------------------------------------------------------------------------------------------------------------------------------------------------------------------------------------------------------------------------------------------------------------------------------------------------------------------------|---------------|
| Order No.   | Product Name                                                                                                                                                                                                                                                                                                                                                                                                                                                                                         | Price/USD/pc. |
|             | For Models 102 and 111:                                                                                                                                                                                                                                                                                                                                                                                                                                                                              |               |
| 31000132    | Test Tool "illuminated ball punch" (set) suitable for sheets and metallic foils up to a thickness of 0.2 mm; max. permissible strengths of sheets: 1000 MPa at 0.05 mm / 500 MPa at 0.1 mm / 250 MPa at 0.2 mm. The set consists of an illuminated ball punch 20 mm Ø, camera with USB cable, magnetic pen (on/off), mounting bracket, charging station, PC with evaluation software, monitor, keyboard and mouse. Retrofitting older models without a touch display is possible (price on request). | 25,122.00     |
|             | For Models 134, 142-20, 142-40, 145-60, 146-60:                                                                                                                                                                                                                                                                                                                                                                                                                                                      |               |
| 31000132    | Test Tool "illuminated ball punch" (set) suitable for sheets and metallic foils up to a thickness of 0.2 mm; max. permissible strengths of sheets: 1000 MPa at 0.05 mm / 500 MPa at 0.1 mm / 250 MPa at 0.2 mm. The set consists of an illuminated ball punch 20 mm Ø, camera with USB cable, magnetic pen (on/off), mounting bracket, charging station, PC with evaluation software, monitor, keyboard and mouse. Retrofitting older models without a touch display is possible (price on request). | 25,122.00     |
|             | Adapter for the test tool "illuminated ball punch" required to attach the camera holder. (see price list)                                                                                                                                                                                                                                                                                                                                                                                            | 298.00        |
|             | For Models 142-20 Basic, 142-40 Basic, 145-60 Basic:                                                                                                                                                                                                                                                                                                                                                                                                                                                 |               |
| 31000232    | Test Tool "illuminated ball punch" (set) suitable for sheets and metallic foils up to a thickness of 0.2 mm; max. permissible strengths of sheets: 1000 MPa at 0.05 mm / 500 MPa at 0.1 mm / 250 MPa at 0.2 mm. The set consists of an illuminated ball punch 20 mm Ø, drawing die and sheet holder ring; camera with USB cable, magnetic pen (on/off), mounting bracket, charging station, PC with evaluation software, monitor, keyboard and mouse.                                                | 27,064.00     |
|             | Adapter for the test tool "illuminated ball punch" required to attach the camera holder. (see price list)                                                                                                                                                                                                                                                                                                                                                                                            | 298.00        |