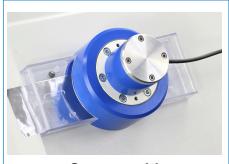

## Transmission-Illumination-Based Crack Detection

Camera with magnetic mount used for crack detection

testing equipment for quality management

Crack detection system compatible with ERICHSEN Sheet Metal Testing Machines